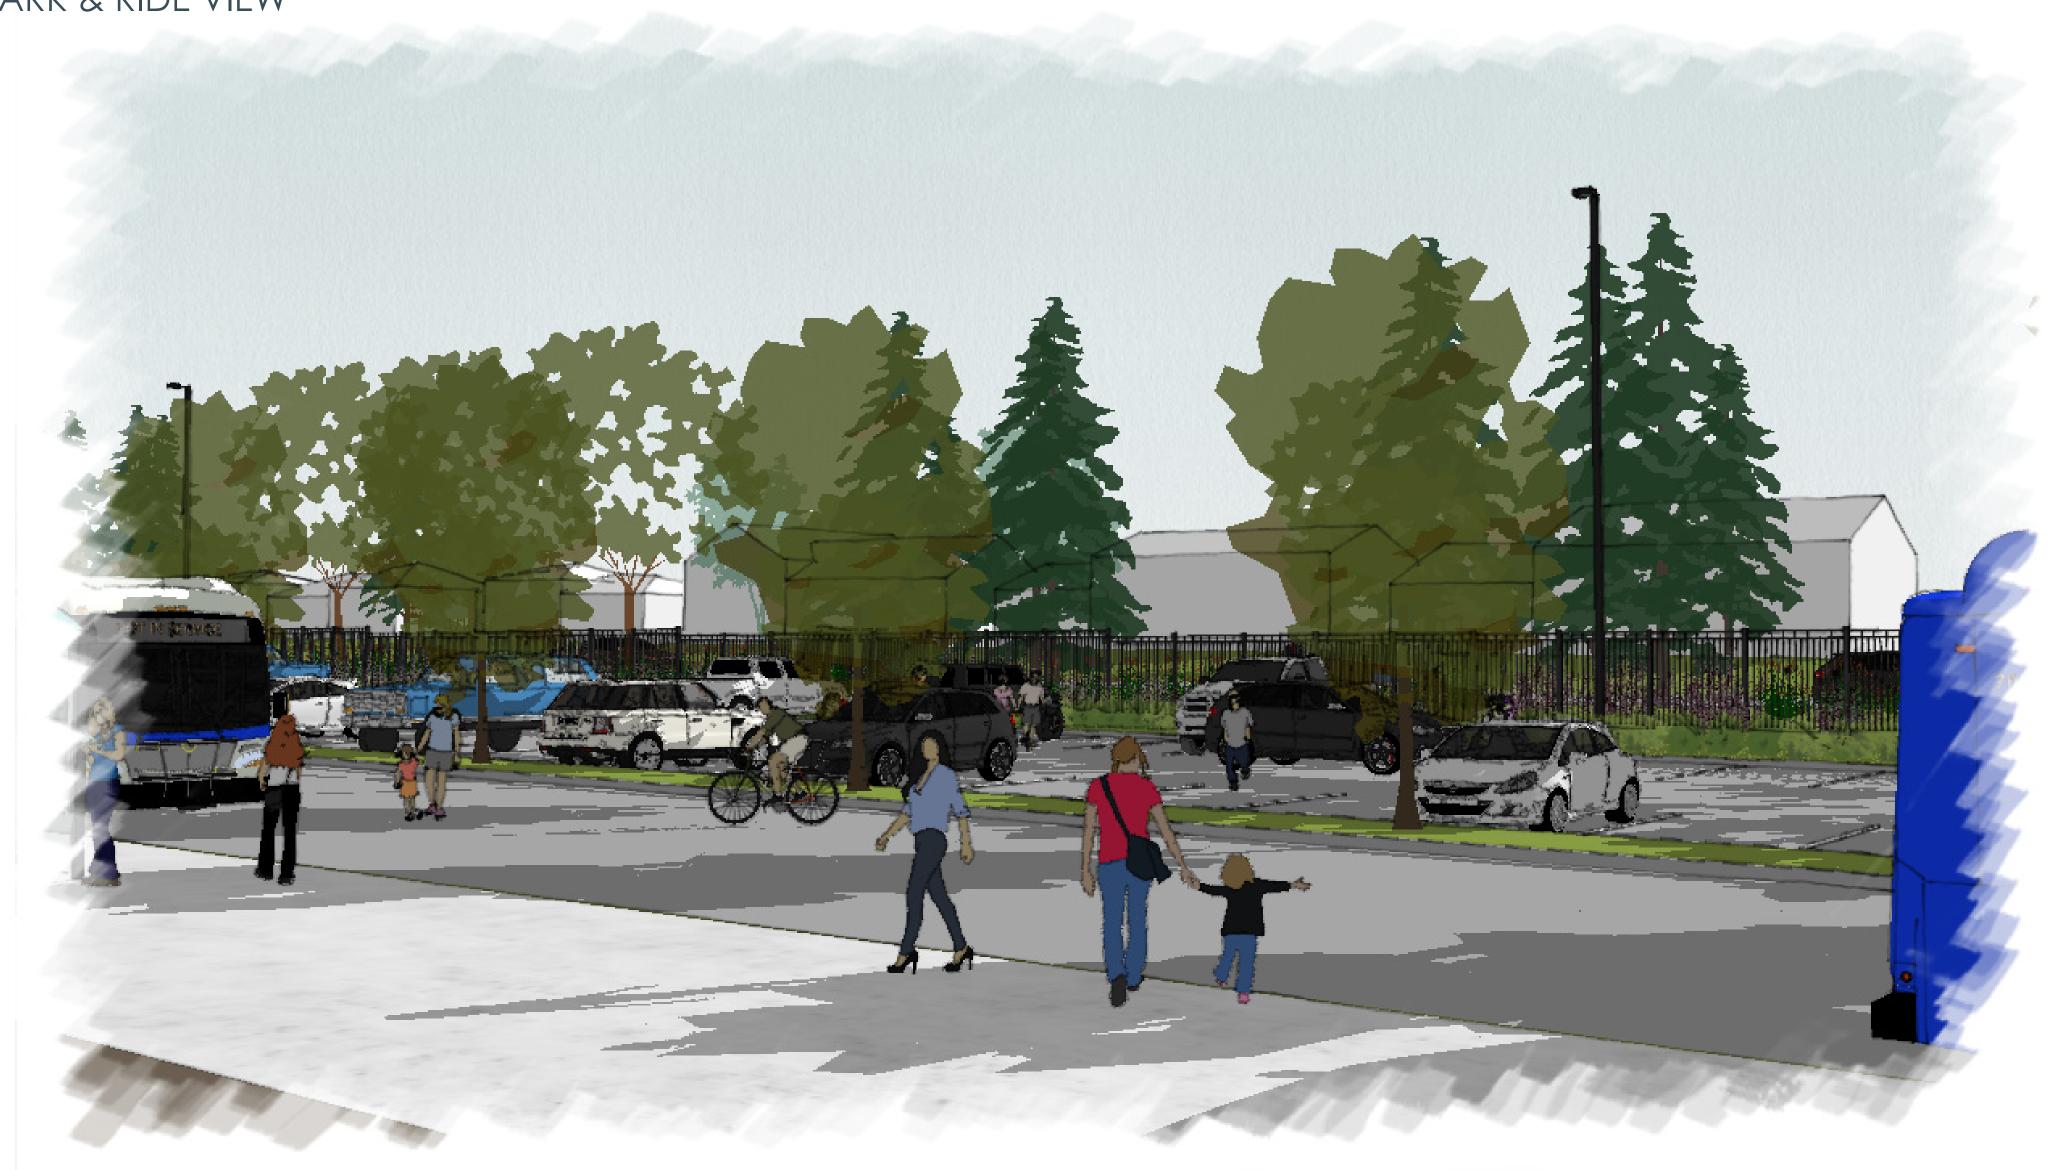

### SCREENING OPTION - B

TYPE: ORNAMENTAL METAL FENCE HEIGHT: 8' BLVD PLANTING: TURF W/ EXISTING TREES PARK & RIDE PLANTING: SHRUBS, PERENNIALS LENGTH: 773' AT PROPERTY LINE - ENDS AT TURN SIGHT LINES

#### SANBURNOL VIEW

PARK & RIDE VIEW

# NORTHTOWN MALL - SANBURNOL AVE SCREENING