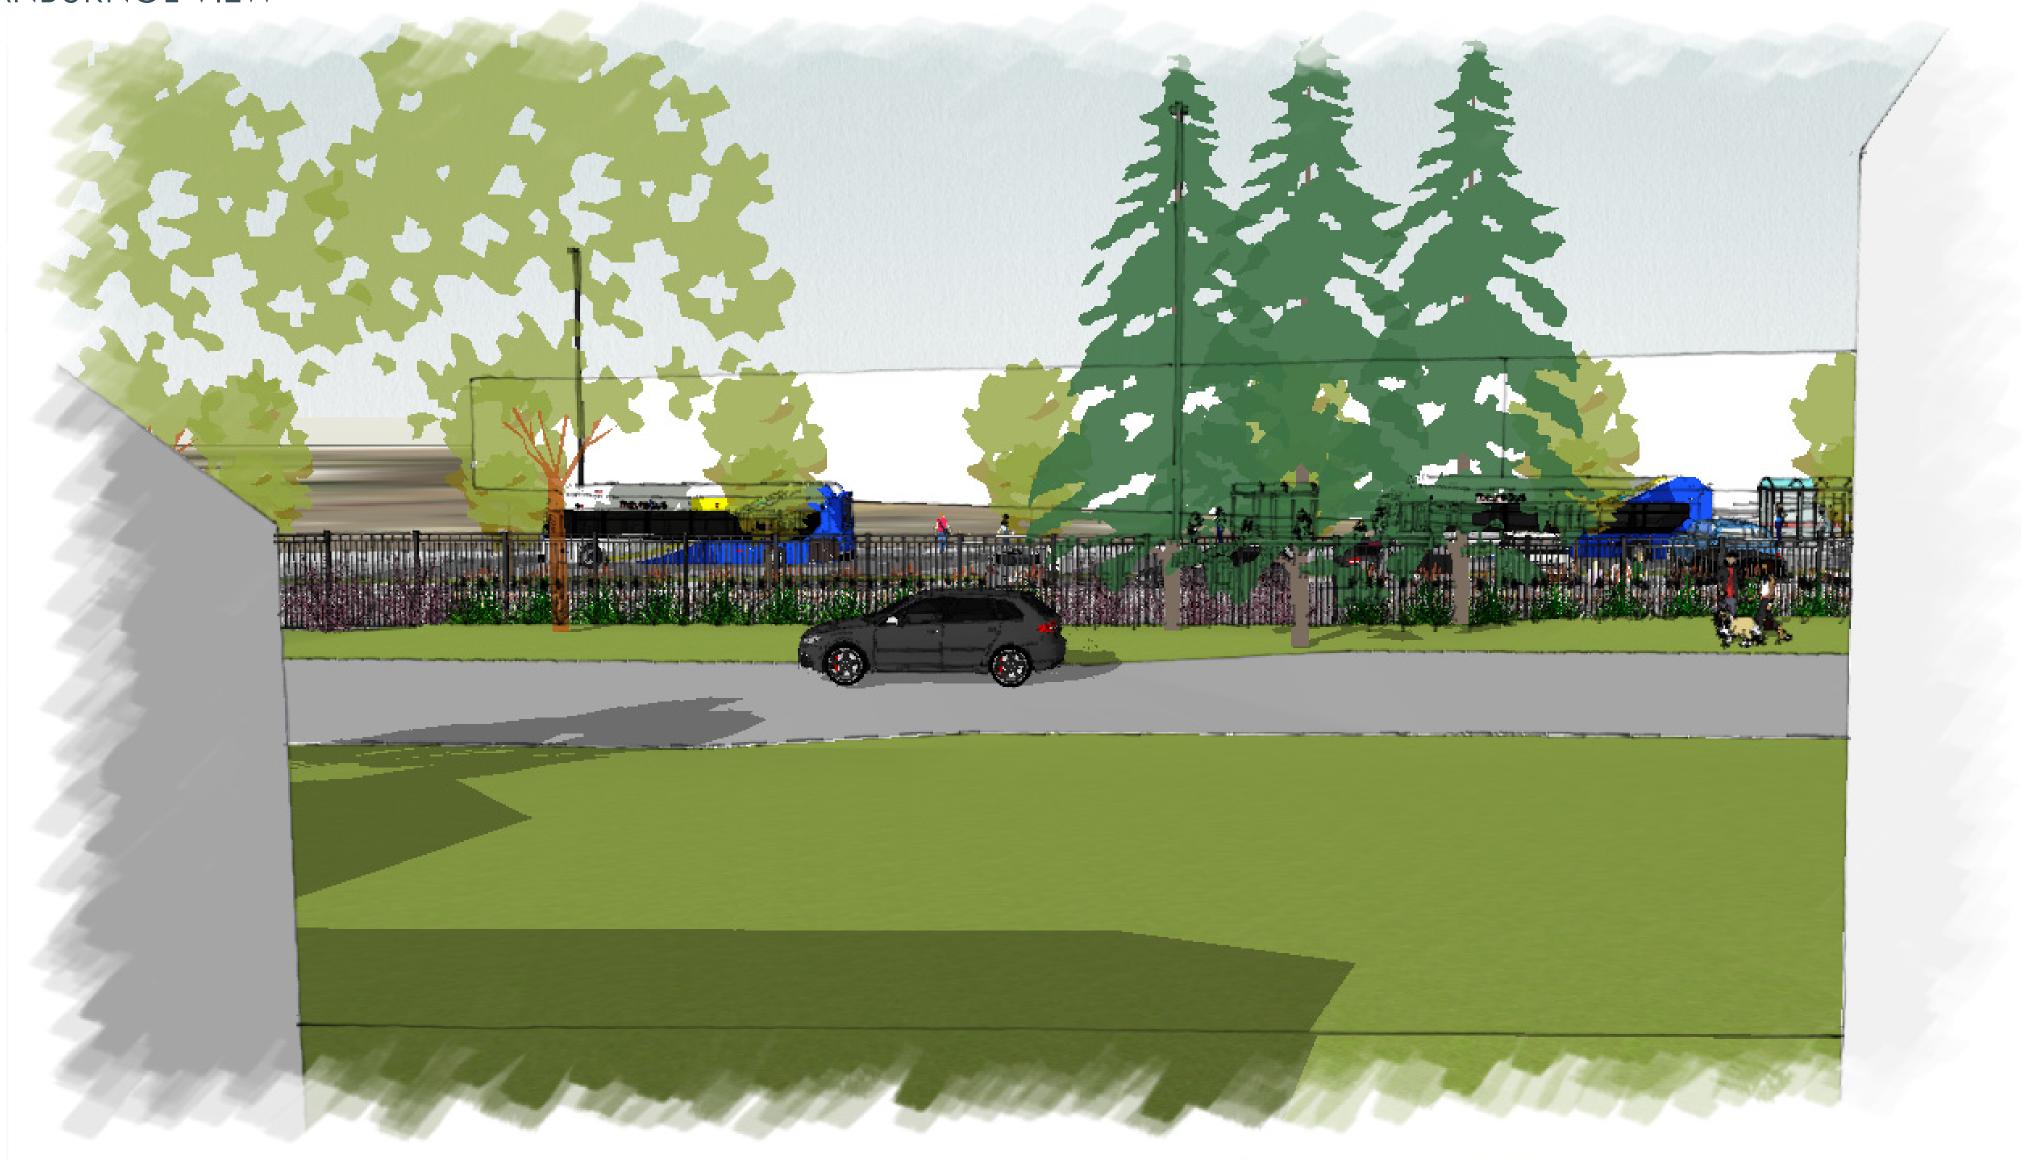

### SCREENING OPTION - B

TYPE: ORNAMENTAL METAL FENCE HEIGHT: 8' BLVD PLANTING: TURF W/ EXISTING TREES PARK & RIDE PLANTING: SHRUBS, PERENNIALS LENGTH: 773' AT PROPERTY LINE - ENDS AT TURN SIGHT LINES

#### SANBURNOL VIEW

PARK & RIDE VIEW

# NORTHTOWN MALL - SANBURNOL AVE SCREENING